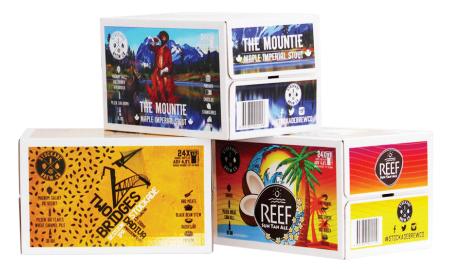

**Printed wine cartons** 

Wraparounds

**Carry Packs** 

**Dividers & inserts** 

Premium & gift packaging

Wine Casks

Promotional retail displays

# Unsurpassed expertise, quality and innovation

At Abbe we never miss an opportunity to find new ways of delivering excellence in our wine and beverage packaging solutions. We focus on strength, versatility, sustainability and never lose sight of providing value for money.

## Showcase your brand

We provide the very best solution to suit your budget and we seamlessly scale up with you as your business grows.

Whether you choose a high speed digital, premium lithographic or flexographic print, our team of trusted experts will work with you every step of the way.

### Fastest turnaround times

Locally designed & produced

Lithographic, Digital & Flexographic printing

In-house studio for art & design

Expert advice & personalised service

"Abbe is the ideal partner, supporting our business with their extensive capabilities, short lead times and range of print solutions for our carton requirements."