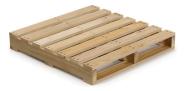

#### **Pallets**

We can manufacture pallets to any specification required for exportation requirements. Our standard pallet range includes:

Heavy Weight Pallet

1800kg - 1165 X 1165mm - Top Board 25mm

Medium Weight Pallet

1050kg – 1165 X 1165mm – Top Board 17mm

Light Weight Pallet

500kg – 1165 X 1165mm – Top Board 12mm

Export Pallets

ISPM 15 & Certified To AWPCS Regulations

1100 X 1100mm + 1140 X 1140mm