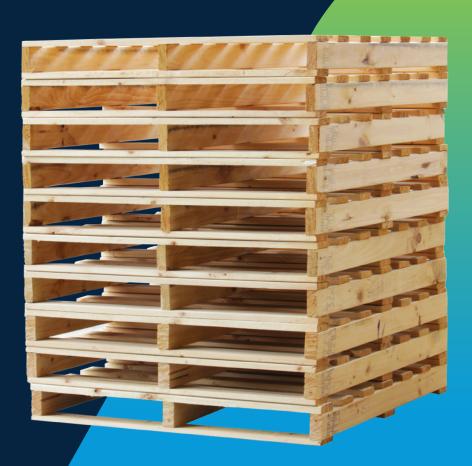

#### **Pallets**

We can manufacture pallets to any specification required for exportation requirements. Our standard pallet range includes:

Heavy Weight Pallet

1800kg - 1165 X 1165mm - Top Board 25mm

Medium Weight Pallet

1050kg – 1165 X 1165mm – Top Board 17mm

Light Weight Pallet

500kg – 1165 X 1165mm – Top Board 12mm

Export Pallets

ISPM 15 & Certified To AWPCS Regulations

1100 X 1100mm + 1140 X 1140mm

**Export Pallets** 