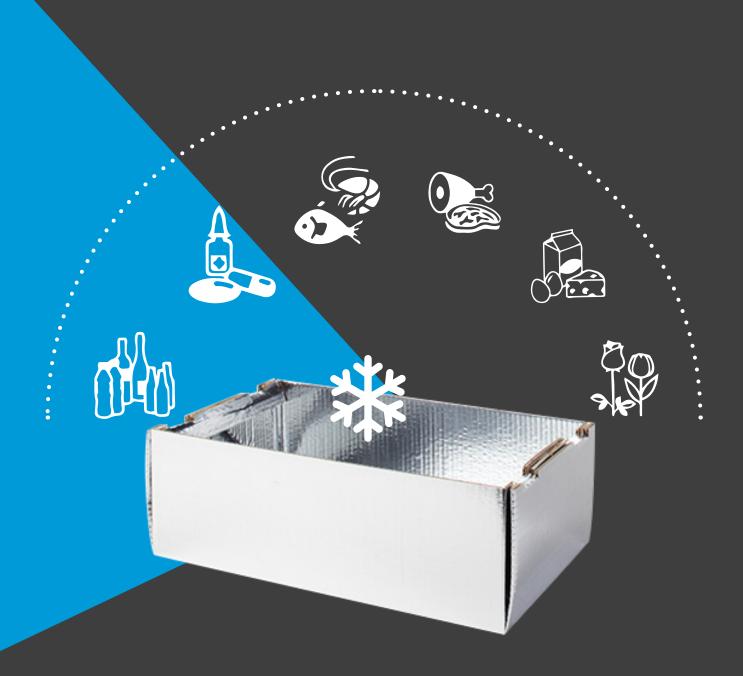

# Chilltainers are used to transport a wide variety of chilled, perishable products.

Meats
Fresh, cured and chilled meats

Home Deliveries By courier – meals, recipes, ingredients

**Dairy Products**Cheeses, yoghurts,
milk, cream and
snacks

**Medical Supplies**Pharmaceuticals,
serums, vaccines etc.

**Crustaceons**Lobster, crayfish and crab

**Seafood**Fish – fillets or whole.
Prawns, shrimps etc.

**Beverages**Wine, beer and other chilled beverages

**Shellfish**Oysters, scallops,
mussels etc.

**Produce & Flowers**Fresh produce and flowers