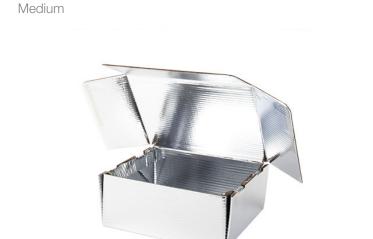

# **Home Delivery / Courier: Stocked Range Single Piece Chilltainers**

| Style     | Dimensions (LxWxH) mm | Volume (Litres) | Internal Volume (m <sup>3</sup> ) |
|-----------|-----------------------|-----------------|-----------------------------------|
| HD Small  | 366x283x105           | 11              | 0.01088                           |
| HD Medium | 366x283x140           | 14              | 0.0145                            |
| HD Large  | 519x290x175           | 26              | 0.02634                           |
| Lobster   | 550x318x181           | 36              | 0.03166                           |