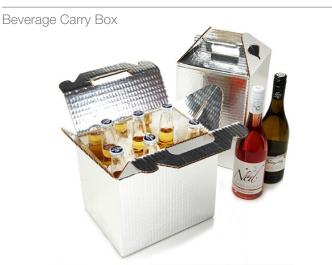

**Medical Supplies**Pharmaceuticals,
serums, vaccines etc.

**Crustaceons**Lobster, crayfish and crab

**Seafood**Fish – fillets or whole.
Prawns, shrimps etc.

**Beverages**Wine, beer and other chilled beverages