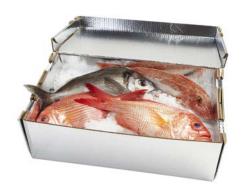

# Chilltainers are used to transport a wide variety of chilled, perishable products.

Meats
Fresh, cured and chilled meats

Home Deliveries By courier – meals, recipes, ingredients

**Dairy Products**Cheeses, yoghurts,
milk, cream and
snacks

**Medical Supplies**Pharmaceuticals,
serums, vaccines etc.

**Crustaceons**Lobster, crayfish and crab

**Seafood**Fish – fillets or whole.
Prawns, shrimps etc.

**Beverages**Wine, beer and other chilled beverages

**Shellfish**Oysters, scallops,
mussels etc.

**Produce & Flowers**Fresh produce and flowers