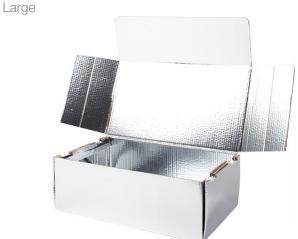

# **Home Delivery / Courier: Stocked Range Single Piece Chilltainers**

| Style     | Dimensions (LxWxH) mm | Volume (Litres) | Internal Volume (m <sup>3</sup> ) |
|-----------|-----------------------|-----------------|-----------------------------------|
| HD Small  | 366x283x105           | 11              | 0.01088                           |
| HD Medium | 366x283x140           | 14              | 0.0145                            |
| HD Large  | 519x290x175           | 26              | 0.02634                           |
| Lobster   | 550x318x181           | 36              | 0.03166                           |