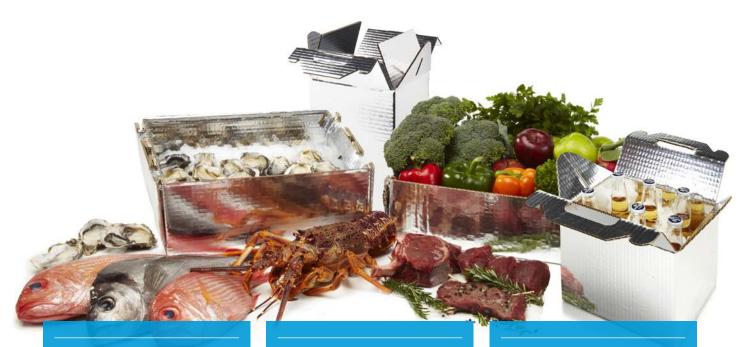

## **Customising Chilltainers**

Customising Chilltainers is as easy as customising a cardboard box. The possibilities are endless. Shown below are a few examples of boxes designs. Whether they are 1-piece, 2-piece, self-locking or glued, Chilltainers provide a durable, thermally efficient and attractive option for chilled packaging. Talk to us about your requirements, we're happy to help.

#### **Examples of Chilltainer Packaging**

"Our own internal test results indicate that using Chilltainers - Thermal packaging can assist in maintaining food temperatures for up to 20% longer than a standard carton, which is great news for home delivery service"

# Chilltainers are used to transport a wide variety of chilled, perishable products.

Meats
Fresh, cured and chilled meats

Home Deliveries By courier – meals, recipes, ingredients

**Dairy Products**Cheeses, yoghurts,
milk, cream and
snacks

**Medical Supplies**Pharmaceuticals,
serums, vaccines etc.

**Crustaceons**Lobster, crayfish and crab

**Seafood**Fish – fillets or whole.
Prawns, shrimps etc.

**Beverages**Wine, beer and other chilled beverages

**Shellfish**Oysters, scallops,
mussels etc.

**Produce & Flowers**Fresh produce and flowers