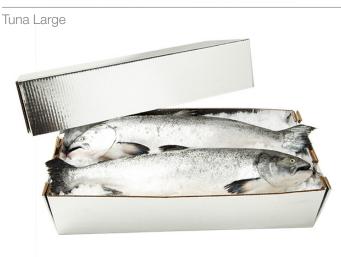

**Medical Supplies**Pharmaceuticals,
serums, vaccines etc.

**Crustaceons**Lobster, crayfish and crab

**Seafood**Fish – fillets or whole.
Prawns, shrimps etc.

**Beverages**Wine, beer and other chilled beverages