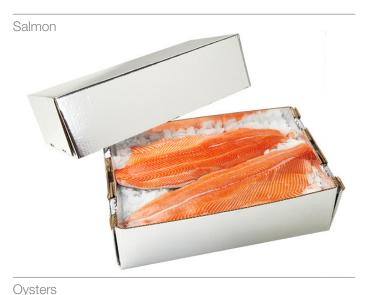

# Chilltainers are used to transport a wide variety of chilled, perishable products.

Meats
Fresh, cured and chilled meats

Home Deliveries By courier – meals, recipes, ingredients

**Dairy Products**Cheeses, yoghurts,
milk, cream and
snacks