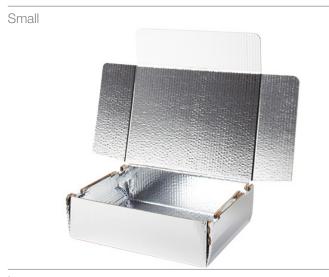

#### What are Chilltainers?

Specialised 'cool' thermal packaging and boxes that replace polystyrene, with increased strength, less bulk and are recyclable.

#### **How does Chilltainers work?**

The corrugated board provides airflow and a conductive layer of packaging, while the metallised polyester laminate reflects heat away and maintains coolness inside for longer.

# **Home Delivery / Courier: Stocked Range Single Piece Chilltainers**

| Style     | Dimensions (LxWxH) mm | Volume (Litres) | Internal Volume (m <sup>3</sup> ) |
|-----------|-----------------------|-----------------|-----------------------------------|
| HD Small  | 366x283x105           | 11              | 0.01088                           |
| HD Medium | 366x283x140           | 14              | 0.0145                            |
| HD Large  | 519x290x175           | 26              | 0.02634                           |
| Lobster   | 550x318x181           | 36              | 0.03166                           |