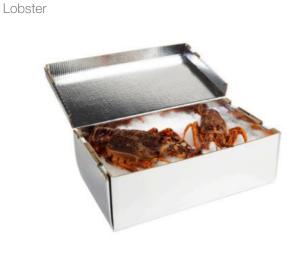

# **Home Delivery / Courier: Stocked Range Single Piece Chilltainers**

| Style     | Dimensions (LxWxH) mm | Volume (Litres) | Internal Volume (m <sup>3</sup> ) |
|-----------|-----------------------|-----------------|-----------------------------------|
| HD Small  | 366x283x105           | 11              | 0.01088                           |
| HD Medium | 366x283x140           | 14              | 0.0145                            |
| HD Large  | 519x290x175           | 26              | 0.02634                           |
| Lobster   | 550x318x181           | 36              | 0.03166                           |

**Medical Supplies**Pharmaceuticals,
serums, vaccines etc.

**Crustaceons**Lobster, crayfish and crab

**Seafood**Fish – fillets or whole.
Prawns, shrimps etc.

**Beverages**Wine, beer and other chilled beverages