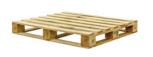

#### STANDARD

Heavy weight Pallet (Export available)

Recommended Safe Work Load – Max 1800kg Size – 1165 x 1165mm Top Boards Thickness - 25mm

### Medium weight Pallet (Export available)

Recommended Safe Work Load – Max 1050kg Size – 1165 x 1165mm Top Board Thickness - 17mm

### Light weight Pallet (Export available)

Recommended Safe Work Load – 500kg Size – 1165 x 1165mm Top Board Thickness – 12mm