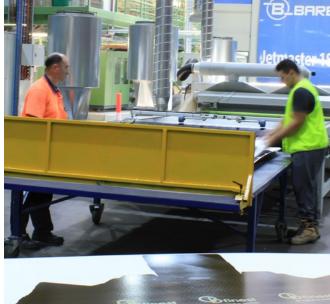

#### Corrugator

ABBE makes all of its own corrugated cardboard in many different specifications and paper grades.

Our flute profiles include B, C, E, BC and EB. We can produce a sheet up to 2480 x 5000mm long.

#### Large format Die-cutter

Our die-cutting capabilities are second to none; we can either flat-bed die-cut to a massive 1650 x 2500mm or high speed rotary cut to 1575 x 2800mm.

Handwork and Distribution

With our extensive equipment and experience, ABBE can assemble and pack out the most complex of displays. Delivered on time and with care by our fleet of vehicles.

Delivering solutions to Australian businesses for almost three decades.