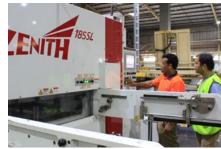

#### Corrugator

ABBE makes all of its own corrugated cardboard in many different specifications and paper grades.

Our flute profiles include B, C, E, BC and EB. We can produce a sheet up to 2480 x 5000mm long.

#### Large format Die-cutter

Our die-cutting capabilities are second to none; we can either flat-bed die-cut to a massive 1650 x 2500mm or high speed rotary cut to 1575 x 2800mm.

Handwork and Distribution