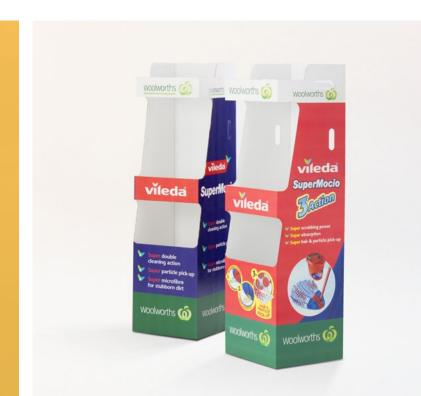

#### Vileda - Store-Ready Display Stand

"ABBE Corrugated has been supplying our Vileda Super Mocio display bins for many years and we have had a great deal of success in the market with them. With the arrival of their digital printing capabilities, our marketing team were able to significantly improve the artwork on these displays to include photographic quality images and a vastly improved colour scheme.

The end result is a fantastic looking display that has really lifted our in-store appearance. The added benefit of the digital printing process has also meant we can easily modify artwork with no plate costs or time delays."