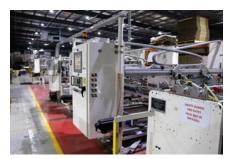

#### Large format Die-cutter

Our die-cutting capabilities are second to none; we can either flat-bed die-cut to a massive 1650 x 2500mm or high speed rotary cut to 1575 x 2800mm.

Handwork and Distribution