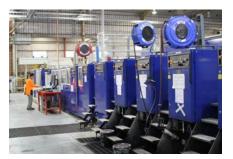

#### Corrugator

ABBE makes all of its own corrugated cardboard in many different specifications and paper grades.

Our flute profiles include B, C, E, BC and EB. We can produce a sheet up to 2480 x 5000mm long.